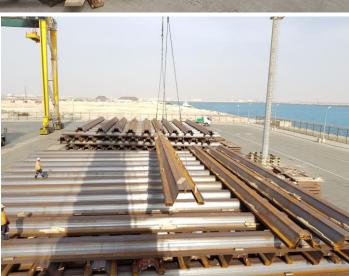

on Report

M/V SAMOS MAJESTY
Operation Report





#### Project Cargo Vessel of KAP

M/V SAMOS MAJESTY discharged successfully

Vessel Name : M/V SAMOS MAJESTY

Cargo : Project Cargo

• Quantity : 1,080 Pieces 4,133.212 Tons

Operation Start : 0430 02<sup>nd</sup> of April 2018

Operation Finish : 0710 04<sup>th</sup> of April 2018

Vessel Berthing : 0000 01<sup>st</sup> of April 2018

Vessel Sailing : 1000 04<sup>th</sup> of April 2018

• Equipment Used : 2 Mobile Harbor Cranes

Idle Duration : No Waiting

Hours Operated : 51 Hours ( Rounded)

Actual Performance : 81 tons per hour





### **Operational Preparation**







### Vessel is berthing







# Discharge Operations







# Discharge Operations









# Discharge Operations









### Night Shift Operation







































#### **Operations Completed**

M/V SAMOS MAJESTY discharged successfully