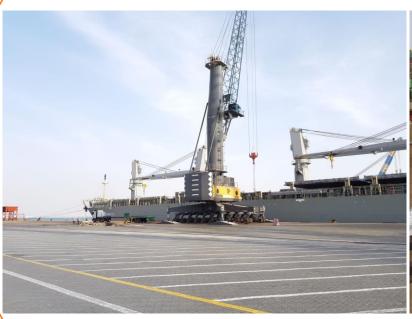

#### AMSTEEL Operation Report

M/V SAMOS MAJESTY
Operation Report





#### Project Cargo Vessel of KAP

M/V SAMOS MAJESTY discharged successfully

Vessel Name : M/V SAMOS MAJESTY

Cargo : Project Cargo

• Quantity : 1,080 Pieces 4,133.212 Tons

Operation Start : 0430 02<sup>nd</sup> of April 2018

Operation Finish : 0710 04<sup>th</sup> of April 2018

Vessel Berthing : 0000 01<sup>st</sup> of April 2018

Vessel Sailing : 1000 04<sup>th</sup> of April 2018

• Equipment Used : 2 Mobile Harbor Cranes

Idle Duration : No Waiting

Hours Operated : 51 Hours ( Rounded)

Actual Performance : 81 tons per hour





### **Operational Preparation**







### Vessel is berthing







# Discharge Operations







# Discharge Operations









# Discharge Operations









### Night Shift Operation







































#### **Operations Completed**

M/V SAMOS MAJESTY discharged successfully