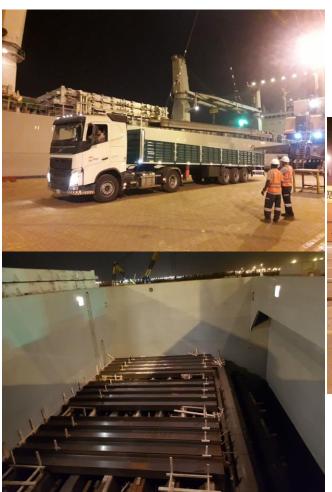

AMSTEEL Operation Report

M/V SAMOS MAJESTY
Operation Report





#### Project Cargo Vessel of KAP

M/V SAMOS MAJESTY discharged successfully

Vessel Name : M/V SAMOS MAJESTY

Cargo : Project Cargo

• Quantity : 1,080 Pieces 4,133.212 Tons

Operation Start : 0430 02<sup>nd</sup> of April 2018

Operation Finish : 0710 04<sup>th</sup> of April 2018

Vessel Berthing : 0000 01<sup>st</sup> of April 2018

Vessel Sailing : 1000 04<sup>th</sup> of April 2018

• Equipment Used : 2 Mobile Harbor Cranes

Idle Duration : No Waiting

Hours Operated : 51 Hours ( Rounded)

Actual Performance : 81 tons per hour





### **Operational Preparation**







### Vessel is berthing







# Discharge Operations







# Discharge Operations









# Discharge Operations









### Night Shift Operation







































#### **Operations Completed**

M/V SAMOS MAJESTY discharged successfully