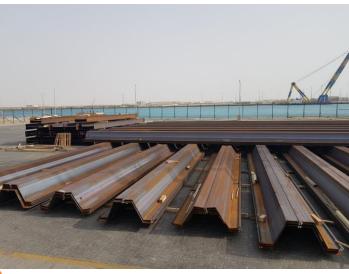

Operation Report

M/V SAMOS MAJESTY
Operation Report





#### Project Cargo Vessel of KAP

M/V SAMOS MAJESTY discharged successfully

Vessel Name : M/V SAMOS MAJESTY

Cargo : Project Cargo

• Quantity : 1,080 Pieces 4,133.212 Tons

Operation Start : 0430 02<sup>nd</sup> of April 2018

Operation Finish : 0710 04<sup>th</sup> of April 2018

Vessel Berthing : 0000 01<sup>st</sup> of April 2018

Vessel Sailing : 1000 04<sup>th</sup> of April 2018

• Equipment Used : 2 Mobile Harbor Cranes

Idle Duration : No Waiting

Hours Operated : 51 Hours ( Rounded)

Actual Performance : 81 tons per hour





### **Operational Preparation**







### Vessel is berthing







# Discharge Operations







# Discharge Operations









# Discharge Operations









### Night Shift Operation







































#### **Operations Completed**

M/V SAMOS MAJESTY discharged successfully