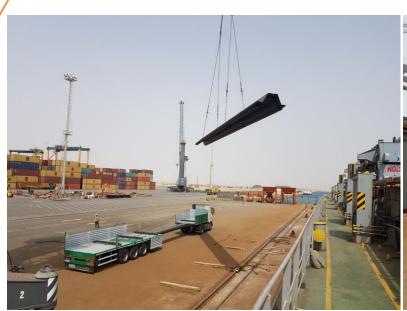

#### AMSTEEL Operation Report

M/V SAMOS MAJESTY
Operation Report





#### Project Cargo Vessel of KAP

M/V SAMOS MAJESTY discharged successfully

Vessel Name : M/V SAMOS MAJESTY

Cargo : Project Cargo

• Quantity : 1,080 Pieces 4,133.212 Tons

Operation Start : 0430 02<sup>nd</sup> of April 2018

Operation Finish : 0710 04<sup>th</sup> of April 2018

Vessel Berthing : 0000 01<sup>st</sup> of April 2018

Vessel Sailing : 1000 04<sup>th</sup> of April 2018

• Equipment Used : 2 Mobile Harbor Cranes

Idle Duration : No Waiting

Hours Operated : 51 Hours ( Rounded)

Actual Performance : 81 tons per hour





### **Operational Preparation**







### Vessel is berthing







# Discharge Operations







# Discharge Operations









# Discharge Operations









### Night Shift Operation







































#### **Operations Completed**

M/V SAMOS MAJESTY discharged successfully