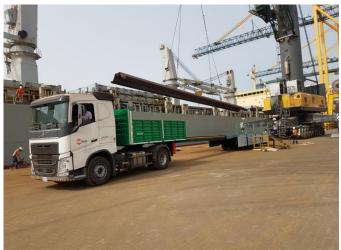

#### AMSTEEL Operation Report

M/V SAMOS MAJESTY
Operation Report





#### Project Cargo Vessel of KAP

M/V SAMOS MAJESTY discharged successfully

Vessel Name : M/V SAMOS MAJESTY

Cargo : Project Cargo

• Quantity : 1,080 Pieces 4,133.212 Tons

Operation Start : 0430 02<sup>nd</sup> of April 2018

Operation Finish : 0710 04<sup>th</sup> of April 2018

Vessel Berthing : 0000 01<sup>st</sup> of April 2018

Vessel Sailing : 1000 04<sup>th</sup> of April 2018

• Equipment Used : 2 Mobile Harbor Cranes

Idle Duration : No Waiting

Hours Operated : 51 Hours ( Rounded)

Actual Performance : 81 tons per hour





### **Operational Preparation**







### Vessel is berthing







# Discharge Operations







# Discharge Operations









# Discharge Operations









### Night Shift Operation







































#### **Operations Completed**

M/V SAMOS MAJESTY discharged successfully