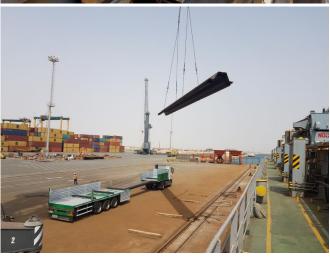

#### AMSTEEL Operation Report

M/V SAMOS MAJESTY
Operation Report





#### Project Cargo Vessel of KAP

M/V SAMOS MAJESTY discharged successfully

Vessel Name : M/V SAMOS MAJESTY

Cargo : Project Cargo

• Quantity : 1,080 Pieces 4,133.212 Tons

Operation Start : 0430 02<sup>nd</sup> of April 2018

Operation Finish : 0710 04<sup>th</sup> of April 2018

Vessel Berthing : 0000 01<sup>st</sup> of April 2018

Vessel Sailing : 1000 04<sup>th</sup> of April 2018

• Equipment Used : 2 Mobile Harbor Cranes

Idle Duration : No Waiting

Hours Operated : 51 Hours ( Rounded)

Actual Performance : 81 tons per hour





### **Operational Preparation**







### Vessel is berthing







# Discharge Operations







# Discharge Operations









# Discharge Operations









### Night Shift Operation







































#### **Operations Completed**

M/V SAMOS MAJESTY discharged successfully