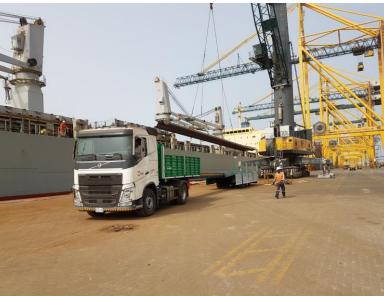

#### AMSTEEL Operation Report

M/V SAMOS MAJESTY
Operation Report





#### Project Cargo Vessel of KAP

M/V SAMOS MAJESTY discharged successfully

Vessel Name : M/V SAMOS MAJESTY

Cargo : Project Cargo

• Quantity : 1,080 Pieces 4,133.212 Tons

Operation Start : 0430 02<sup>nd</sup> of April 2018

Operation Finish : 0710 04<sup>th</sup> of April 2018

Vessel Berthing : 0000 01<sup>st</sup> of April 2018

Vessel Sailing : 1000 04<sup>th</sup> of April 2018

• Equipment Used : 2 Mobile Harbor Cranes

Idle Duration : No Waiting

Hours Operated : 51 Hours ( Rounded)

Actual Performance : 81 tons per hour





### **Operational Preparation**







### Vessel is berthing







# Discharge Operations







# Discharge Operations









# Discharge Operations









### Night Shift Operation







































#### **Operations Completed**

M/V SAMOS MAJESTY discharged successfully