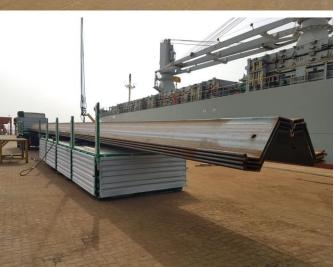

#### AMSTEEL Operation Report

M/V SAMOS MAJESTY
Operation Report





#### Project Cargo Vessel of KAP

M/V SAMOS MAJESTY discharged successfully

Vessel Name : M/V SAMOS MAJESTY

Cargo : Project Cargo

• Quantity : 1,080 Pieces 4,133.212 Tons

Operation Start : 0430 02<sup>nd</sup> of April 2018

Operation Finish : 0710 04<sup>th</sup> of April 2018

Vessel Berthing : 0000 01<sup>st</sup> of April 2018

Vessel Sailing : 1000 04<sup>th</sup> of April 2018

• Equipment Used : 2 Mobile Harbor Cranes

Idle Duration : No Waiting

Hours Operated : 51 Hours ( Rounded)

Actual Performance : 81 tons per hour





### **Operational Preparation**







### Vessel is berthing







# Discharge Operations







# Discharge Operations









# Discharge Operations









### Night Shift Operation







































#### **Operations Completed**

M/V SAMOS MAJESTY discharged successfully