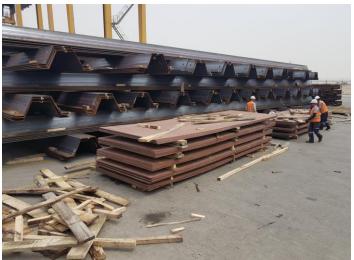

tion Report

M/V SAMOS MAJESTY
Operation Report





#### Project Cargo Vessel of KAP

M/V SAMOS MAJESTY discharged successfully

Vessel Name : M/V SAMOS MAJESTY

Cargo : Project Cargo

• Quantity : 1,080 Pieces 4,133.212 Tons

Operation Start : 0430 02<sup>nd</sup> of April 2018

Operation Finish : 0710 04<sup>th</sup> of April 2018

Vessel Berthing : 0000 01<sup>st</sup> of April 2018

Vessel Sailing : 1000 04<sup>th</sup> of April 2018

• Equipment Used : 2 Mobile Harbor Cranes

Idle Duration : No Waiting

Hours Operated : 51 Hours ( Rounded)

Actual Performance : 81 tons per hour





### **Operational Preparation**







### Vessel is berthing







# Discharge Operations







# Discharge Operations









# Discharge Operations









### Night Shift Operation







































#### **Operations Completed**

M/V SAMOS MAJESTY discharged successfully