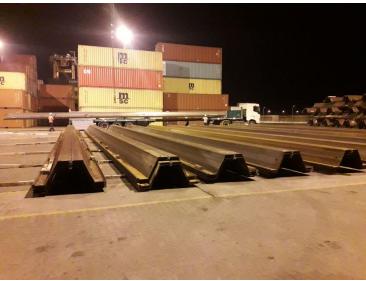

MSTEEL Operation Report

M/V SAMOS MAJESTY
Operation Report





#### Project Cargo Vessel of KAP

M/V SAMOS MAJESTY discharged successfully

Vessel Name : M/V SAMOS MAJESTY

Cargo : Project Cargo

• Quantity : 1,080 Pieces 4,133.212 Tons

Operation Start : 0430 02<sup>nd</sup> of April 2018

Operation Finish : 0710 04<sup>th</sup> of April 2018

Vessel Berthing : 0000 01<sup>st</sup> of April 2018

Vessel Sailing : 1000 04<sup>th</sup> of April 2018

• Equipment Used : 2 Mobile Harbor Cranes

Idle Duration : No Waiting

Hours Operated : 51 Hours ( Rounded)

Actual Performance : 81 tons per hour





### **Operational Preparation**







### Vessel is berthing







# Discharge Operations







# Discharge Operations









# Discharge Operations









### Night Shift Operation







































#### **Operations Completed**

M/V SAMOS MAJESTY discharged successfully