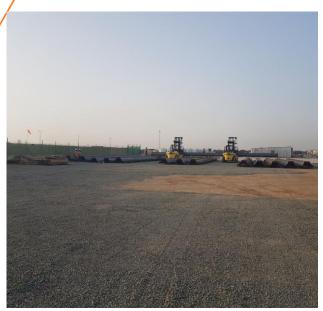

AMOS MAJESTY
Operation Report





#### Project Cargo Vessel of KAP

M/V SAMOS MAJESTY discharged successfully

Vessel Name : M/V SAMOS MAJESTY

Cargo : Project Cargo

• Quantity : 1,080 Pieces 4,133.212 Tons

Operation Start : 0430 02<sup>nd</sup> of April 2018

Operation Finish : 0710 04<sup>th</sup> of April 2018

Vessel Berthing : 0000 01<sup>st</sup> of April 2018

Vessel Sailing : 1000 04<sup>th</sup> of April 2018

• Equipment Used : 2 Mobile Harbor Cranes

Idle Duration : No Waiting

Hours Operated : 51 Hours ( Rounded)

Actual Performance : 81 tons per hour





### **Operational Preparation**







### Vessel is berthing







# Discharge Operations







# Discharge Operations









# Discharge Operations









### Night Shift Operation







































#### **Operations Completed**

M/V SAMOS MAJESTY discharged successfully