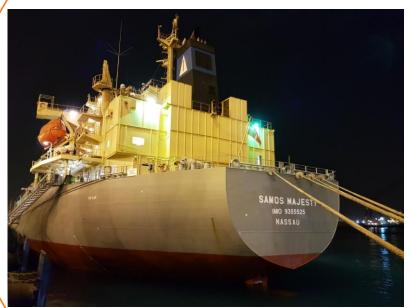

#### AMSTEEL Operation Report

M/V SAMOS MAJESTY
Operation Report

#### Project Cargo Vessel of KAP

M/V SAMOS MAJESTY discharged successfully

Vessel Name : M/V SAMOS MAJESTY

Cargo : Project Cargo

• Quantity : 1,080 Pieces 4,133.212 Tons

Operation Start : 0430 02<sup>nd</sup> of April 2018

### Vessel is berthing