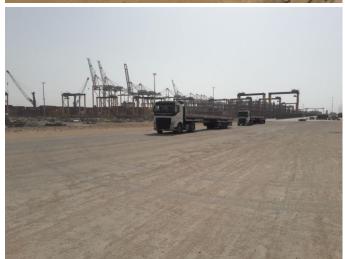

M/V SAMOS MAJESTY
Operation Report





#### Project Cargo Vessel of KAP

M/V SAMOS MAJESTY discharged successfully

Vessel Name : M/V SAMOS MAJESTY

Cargo : Project Cargo

• Quantity : 1,080 Pieces 4,133.212 Tons

Operation Start : 0430 02<sup>nd</sup> of April 2018

Operation Finish : 0710 04<sup>th</sup> of April 2018

Vessel Berthing : 0000 01<sup>st</sup> of April 2018

Vessel Sailing : 1000 04<sup>th</sup> of April 2018

• Equipment Used : 2 Mobile Harbor Cranes

Idle Duration : No Waiting

Hours Operated : 51 Hours ( Rounded)

Actual Performance : 81 tons per hour





### **Operational Preparation**







### Vessel is berthing







# Discharge Operations







# Discharge Operations









# Discharge Operations









### Night Shift Operation







































#### **Operations Completed**

M/V SAMOS MAJESTY discharged successfully