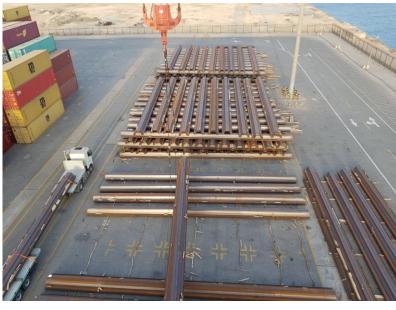

peration Report

M/V SAMOS MAJESTY
Operation Report





#### Project Cargo Vessel of KAP

M/V SAMOS MAJESTY discharged successfully

Vessel Name : M/V SAMOS MAJESTY

Cargo : Project Cargo

• Quantity : 1,080 Pieces 4,133.212 Tons

Operation Start : 0430 02<sup>nd</sup> of April 2018

Operation Finish : 0710 04<sup>th</sup> of April 2018

Vessel Berthing : 0000 01<sup>st</sup> of April 2018

Vessel Sailing : 1000 04<sup>th</sup> of April 2018

• Equipment Used : 2 Mobile Harbor Cranes

Idle Duration : No Waiting

Hours Operated : 51 Hours ( Rounded)

Actual Performance : 81 tons per hour





### **Operational Preparation**







### Vessel is berthing







# Discharge Operations







# Discharge Operations









# Discharge Operations









### Night Shift Operation







































#### **Operations Completed**

M/V SAMOS MAJESTY discharged successfully