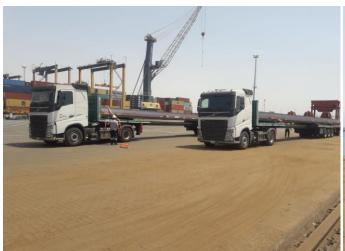

ort

M/V SAMOS MAJESTY
Operation Report





#### Project Cargo Vessel of KAP

M/V SAMOS MAJESTY discharged successfully

Vessel Name : M/V SAMOS MAJESTY

Cargo : Project Cargo

• Quantity : 1,080 Pieces 4,133.212 Tons

Operation Start : 0430 02<sup>nd</sup> of April 2018

Operation Finish : 0710 04<sup>th</sup> of April 2018

Vessel Berthing : 0000 01<sup>st</sup> of April 2018

Vessel Sailing : 1000 04<sup>th</sup> of April 2018

• Equipment Used : 2 Mobile Harbor Cranes

Idle Duration : No Waiting

Hours Operated : 51 Hours ( Rounded)

Actual Performance : 81 tons per hour





### **Operational Preparation**







### Vessel is berthing







# Discharge Operations







# Discharge Operations









# Discharge Operations









### Night Shift Operation







































#### **Operations Completed**

M/V SAMOS MAJESTY discharged successfully