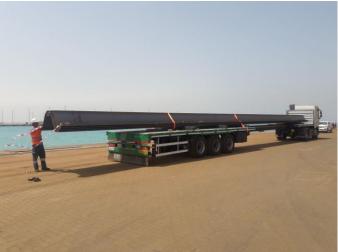

t

M/V SAMOS MAJESTY
Operation Report





#### Project Cargo Vessel of KAP

M/V SAMOS MAJESTY discharged successfully

Vessel Name : M/V SAMOS MAJESTY

Cargo : Project Cargo

• Quantity : 1,080 Pieces 4,133.212 Tons

Operation Start : 0430 02<sup>nd</sup> of April 2018

Operation Finish : 0710 04<sup>th</sup> of April 2018

Vessel Berthing : 0000 01<sup>st</sup> of April 2018

Vessel Sailing : 1000 04<sup>th</sup> of April 2018

• Equipment Used : 2 Mobile Harbor Cranes

Idle Duration : No Waiting

Hours Operated : 51 Hours ( Rounded)

Actual Performance : 81 tons per hour





### **Operational Preparation**







### Vessel is berthing







# Discharge Operations







# Discharge Operations









# Discharge Operations









### Night Shift Operation







































#### **Operations Completed**

M/V SAMOS MAJESTY discharged successfully