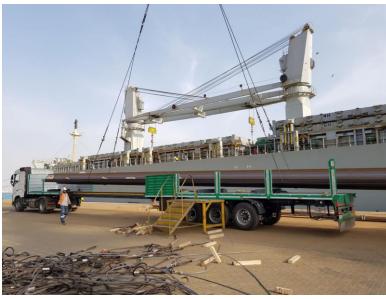

#### AMSTEEL Operation Report

M/V SAMOS MAJESTY
Operation Report





#### Project Cargo Vessel of KAP

M/V SAMOS MAJESTY discharged successfully

Vessel Name : M/V SAMOS MAJESTY

Cargo : Project Cargo

• Quantity : 1,080 Pieces 4,133.212 Tons

Operation Start : 0430 02<sup>nd</sup> of April 2018

Operation Finish : 0710 04<sup>th</sup> of April 2018

Vessel Berthing : 0000 01<sup>st</sup> of April 2018

Vessel Sailing : 1000 04<sup>th</sup> of April 2018

• Equipment Used : 2 Mobile Harbor Cranes

Idle Duration : No Waiting

Hours Operated : 51 Hours ( Rounded)

Actual Performance : 81 tons per hour





### **Operational Preparation**







### Vessel is berthing







# Discharge Operations







# Discharge Operations









# Discharge Operations









### Night Shift Operation







































#### **Operations Completed**

M/V SAMOS MAJESTY discharged successfully