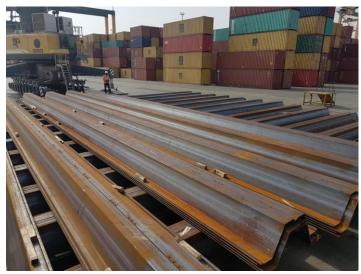

EL Operation Report

M/V SAMOS MAJESTY
Operation Report





#### Project Cargo Vessel of KAP

M/V SAMOS MAJESTY discharged successfully

Vessel Name : M/V SAMOS MAJESTY

Cargo : Project Cargo

• Quantity : 1,080 Pieces 4,133.212 Tons

Operation Start : 0430 02<sup>nd</sup> of April 2018

Operation Finish : 0710 04<sup>th</sup> of April 2018

Vessel Berthing : 0000 01<sup>st</sup> of April 2018

Vessel Sailing : 1000 04<sup>th</sup> of April 2018

• Equipment Used : 2 Mobile Harbor Cranes

Idle Duration : No Waiting

Hours Operated : 51 Hours ( Rounded)

Actual Performance : 81 tons per hour





### **Operational Preparation**







### Vessel is berthing







# Discharge Operations







# Discharge Operations









# Discharge Operations









### Night Shift Operation







































#### **Operations Completed**

M/V SAMOS MAJESTY discharged successfully