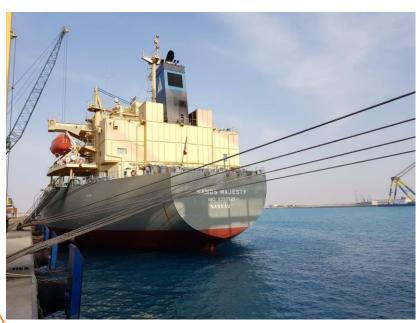

#### Project Cargo Vessel of KAP

M/V SAMOS MAJESTY discharged successfully

Vessel Name : M/V SAMOS MAJESTY

Cargo : Project Cargo

• Quantity : 1,080 Pieces 4,133.212 Tons

Operation Start : 0430 02<sup>nd</sup> of April 2018

### Vessel is berthing