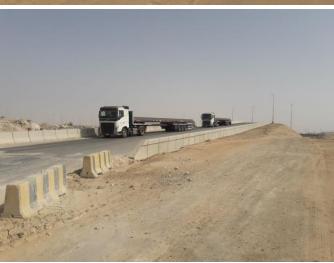

/V SAMOS MAJESTY
Operation Report





#### Project Cargo Vessel of KAP

M/V SAMOS MAJESTY discharged successfully

Vessel Name : M/V SAMOS MAJESTY

Cargo : Project Cargo

• Quantity : 1,080 Pieces 4,133.212 Tons

Operation Start : 0430 02<sup>nd</sup> of April 2018

Operation Finish : 0710 04<sup>th</sup> of April 2018

Vessel Berthing : 0000 01<sup>st</sup> of April 2018

Vessel Sailing : 1000 04<sup>th</sup> of April 2018

• Equipment Used : 2 Mobile Harbor Cranes

Idle Duration : No Waiting

Hours Operated : 51 Hours ( Rounded)

Actual Performance : 81 tons per hour





### **Operational Preparation**







### Vessel is berthing







# Discharge Operations







# Discharge Operations









# Discharge Operations









### Night Shift Operation







































#### **Operations Completed**

M/V SAMOS MAJESTY discharged successfully