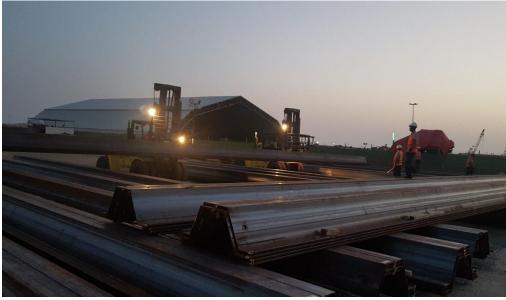

OS MAJESTY
Operation Report





#### Project Cargo Vessel of KAP

M/V SAMOS MAJESTY discharged successfully

Vessel Name : M/V SAMOS MAJESTY

Cargo : Project Cargo

• Quantity : 1,080 Pieces 4,133.212 Tons

Operation Start : 0430 02<sup>nd</sup> of April 2018

Operation Finish : 0710 04<sup>th</sup> of April 2018

Vessel Berthing : 0000 01<sup>st</sup> of April 2018

Vessel Sailing : 1000 04<sup>th</sup> of April 2018

• Equipment Used : 2 Mobile Harbor Cranes

Idle Duration : No Waiting

Hours Operated : 51 Hours ( Rounded)

Actual Performance : 81 tons per hour





### **Operational Preparation**







### Vessel is berthing







# Discharge Operations







# Discharge Operations









# Discharge Operations









### Night Shift Operation







































#### **Operations Completed**

M/V SAMOS MAJESTY discharged successfully